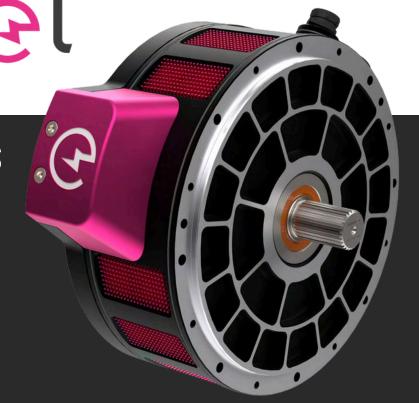

15-30KW SERIES
A CLEANER,
SMARTER
SOLUTION FOR
POWERBOATS

The **Integrel E-Power 15/30kW** series is a revolutionary generator replacement system designed to transform how powerboats manage their onboard energy needs. By leveraging surplus energy directly from the engine's power take-off (PTO), Integrel E-Power 15 SE provides up to 15kW of clean, efficient power (up to 1000hp engine), and the 30 DE model (for dual engine vessels up to 1000hp each) gives 30kW. Eliminating the need for a standalone generator, reducing noise, fuel consumption, and pollution, Integrel E-Power 15/30 is the ideal choice for environmentally conscious boat owners.

### **Air-cooled efficiency**

Innovative air-cooled design ensures high performance with low maintenance requirements