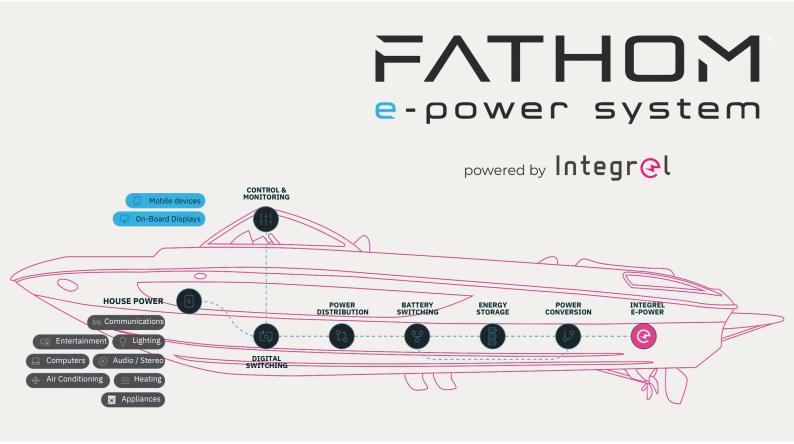

# REVOLUTIONSING POWER. SIMPLIFYING BOATING.

The Integrel E-Power 15/30 integrates seamlessly with the Fathom® e-power system from Navico Group, and delivers unprecedented power generation, intelligently stored in 48V Mastervolt batteries.

Combining powerful components from industry-leading brands like Mastervolt, CZone, Simrad, and Blue Sea Systems, the Fathom® e-power system is an alternative to traditional genset solutions. Allowing users to extend time away from the charge source by providing more battery capacity while eliminating noise, vibration, and harmful fumes associated with traditional generator experiences.