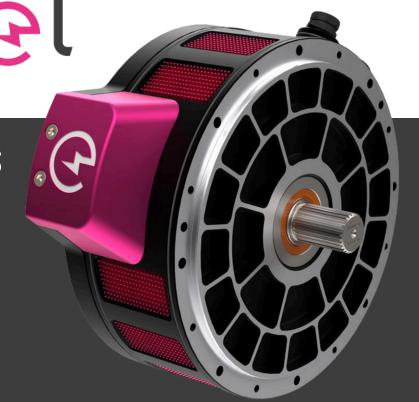

15-30KW SERIES
A CLEANER,
SMARTER
SOLUTION FOR
POWERBOATS

The **Integrel E-Power 15/30kW series** is a revolutionary generator replacement system designed to transform how powerboats manage their onboard energy needs. By leveraging surplus energy directly from the engine's power take-off (PTO), Integrel E-Power 15 SE provides up to 15kW of clean, efficient power (up to 1000hp engine), and the 30 DE model (for dual engine vessels up to 1000hp each) gives 30kW. Eliminating the need for a standalone generator, reducing noise, fuel consumption, and pollution, Integrel E-Power 15/30 is the ideal choice for environmentally conscious boat owners.

## **Air-cooled efficiency**

Innovative air-cooled design ensures high performance with low maintenance requirements