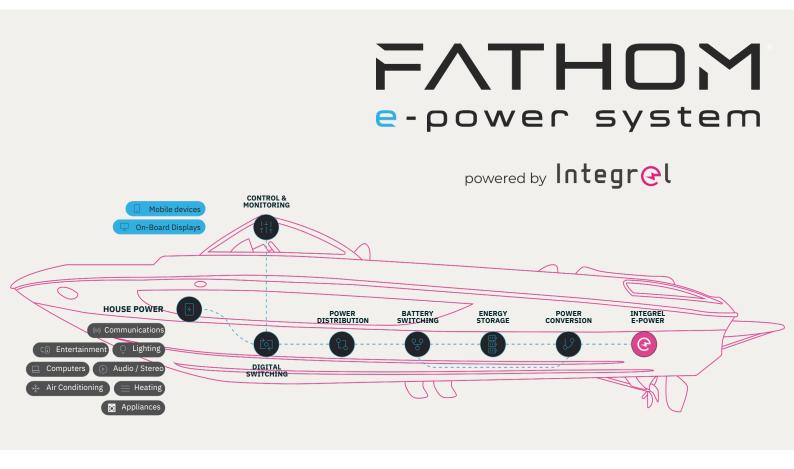

# REVOLUTIONSING POWER. SIMPLIFYING BOATING.

The Integrel E-Power 15/30 integrates seamlessly with the Fathom® e-power system from Navico Group, and delivers unprecedented power generation, intelligently stored in 48V Mastervolt batteries.

Combining powerful components from industry-leading brands like Mastervolt, CZone, Simrad, and Blue Sea Systems, the Fathom® e-power system is an alternative to traditional genset solutions. Allowing users to extend time away from the charge source by providing more battery capacity while eliminating noise, vibration, and harmful fumes associated with traditional generator experiences.